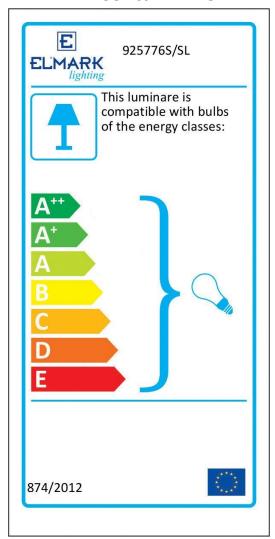

25776R/SL | Spotlight round  | Chrome and silver | 90       | -      | 25     | 60        | 925776R/SL |
| 925776S/SL | Spotlight square | Chrome and silver | 90       | 90     | 25     | 60        | 925776S/SL |
| 925776R/GD | Spotlight round  | Chrome and gold   | 90       | -      | 25     | 60        | 925776R/GD |
| 925776S/GD | Spotlight square | Chrome and gold   | 90       | 90     | 25     | 60        | 925776S/GD |

#### **Barcodes**

| 3800131197283 |               | 925776R/SL |  |  |
|---------------|---------------|------------|--|--|
|               | 3800131197290 | 925776S/SL |  |  |
|               | 3800131197306 | 925776R/GD |  |  |
|               | 3800131197313 | 925776S/GD |  |  |

**2** | P a g e elmarkholding.eu

# TECHNICAL SPECIFICATION



## Energy efficiency



#### Standards

• EN 60598-1 • EN 60598-2-2 •