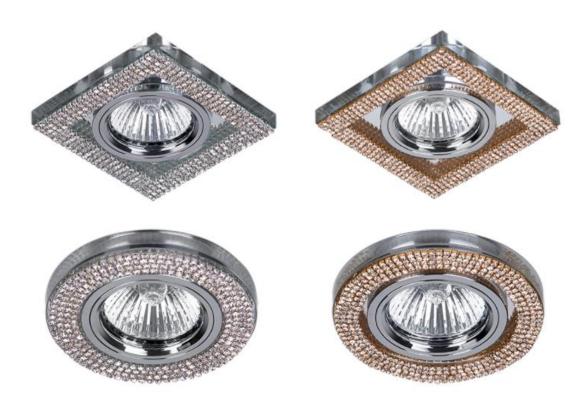

#### Variants and Dimensions

| Model      | Description      | Colour of housing | Size     |        |        | Catalogue |            |
|------------|------------------|-------------------|----------|--------|--------|-----------|------------|
|            |                  |                   | (mm)     |        |        | number    |            |
|            |                  |                   | Width/   | Length | Height | Cutting   |            |
|            |                  |                   | Diameter |        |        | hole      |            |
| 925776R/SL | Spotlight round  | Chrome and silver | 90       | -      | 25     | 60        | 925776R/SL |
| 925776S/SL | Spotlight square | Chrome and silver | 90       | 90     | 25     | 60        | 925776S/SL |
| 925776R/GD | Spotlight round  | Chrome and gold   | 90       | -      | 25     | 60        | 925776R/GD |
| 925776S/GD | Spotlight square | Chrome and gold   | 90       | 90     | 25     | 60        | 925776S/GD |

#### **Barcodes**

| 3800131197283 |               | 925776R/SL |  |  |
|---------------|---------------|------------|--|--|
|               | 3800131197290 | 925776S/SL |  |  |
|               | 3800131197306 | 925776R/GD |  |  |
|               | 3800131197313 | 925776S/GD |  |  |